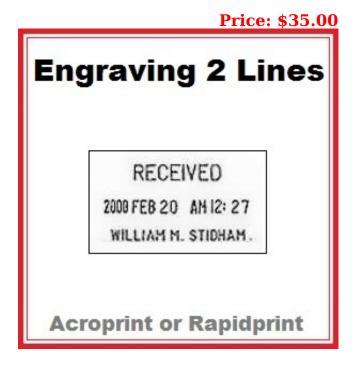

## <u>Acroprint or Rapidprint</u> <u>Time Date Stamp - 2 Lines</u>

Manufacturer:

## **Description**

Looking to customize your time and date stamp with a custom engraving? Our 2 line Engraving allows for a maximum 23 characters per line including spaces. Upper or lower die plate.

These custom engraving as very popular amongst the local, state and federal government agencies along with all private sector companies.

Our 2 line custom engraving services the following time stamps:

**Acroprint Document Stamps** 

RapidPrint Document Stamps