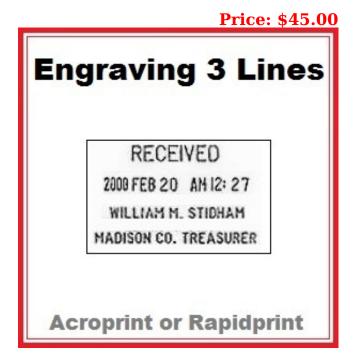

## **Description**

Looking to customize your time and date stamp with a custom engraving? Our 3 line Engraving allows for a maximum 23 characters per line for the two lines closest to the time line. 3rd line can only have up to 20 characters including spaces. Upper or lower die plate.

These custom engraving as very popular amongst the local, state and federal government agencies along with all private sector companies.

For more information about the custom engraving please <u>send us a message or give us a call</u> and our experienced sales representatives will be glad to assist you.

All engravings are considered a "custom feature", no returns or exchanges are possible.

Our 3 line custom engraving services the following time stamps:

Acroprint Document Stamps

RapidPrint Document Stamps