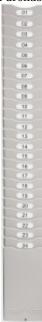

# **25 Card Expanding Time** Card Rack 30"H x 2-1/4"D x **4"W**

**Manufacturer:** 

#### Expanding time card rack keeps time cards & other items neatly organized within hands reach

- Easily expands to accommodate any time card or document between 2.5" and 3.4" in width, and 2.25" and 9" in height
- Keeps time cards & other items neatly organized
- Made from heavy-duty industrial plastic that will not bend, chip or dent
- Accommodates 25 cards
- Number of Pockets: 24Fits Time Card Size: 6" High
- 🗸 Wall Mountable: Yes
- Use indoors our outdoors
- Includes numbered labels for assigning card slots
- Verall size: 30"H x 2-1/4"D x 4"W
- 🧹 Light gray