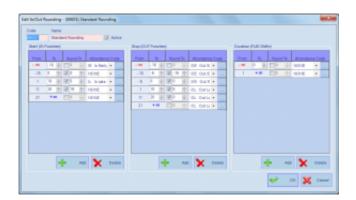

## **Description**

This module gives you an opportunity for more flexible rounding configuration of In/Out, Lunch and Break times. Besides it is a useful tool for evaluation of employee's attendance based on attendance codes. Depending on the amount of minutes an employee is late or early, employees receive some points, which can be either positive or negative, and which are later being summarized in a special report for evaluating employee's attendance.