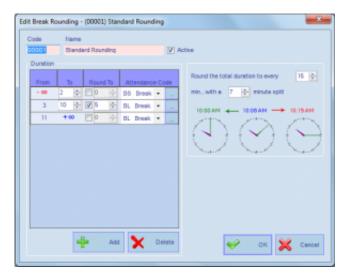

## **Description**

This module gives you an opportunity for more flexible rounding configuration of In/Out, Lunch and Break times. Besides it is a useful tool for evaluation of employee's attendance based on attendance codes. Depending on the amount of minutes an employee is late or early, employees receive some points, which can be either positive or negative, and which are later being summarized in a special report for evaluating employee's attendance.