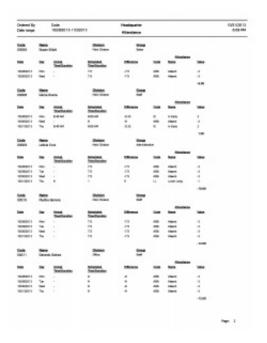

## **Description**

This module gives you an opportunity for more flexible rounding configuration of In/Out, Lunch and Break times. Besides it is a useful tool for evaluation of employee's attendance based on attendance codes. Depending on the amount of minutes an employee is late or early, employees receive some points, which can be either positive or negative, and which are later being summarized in a special report for evaluating employee's attendance.