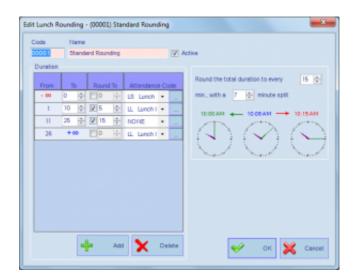

## **Description**

This module gives you an opportunity for more flexible rounding configuration of In/Out, Lunch and Break times. Besides it is a useful tool for evaluation of employee's attendance based on attendance codes. Depending on the amount of minutes an employee is late or early, employees receive some points, which can be either positive or negative, and which are later being summarized in a special report for evaluating employee's attendance.