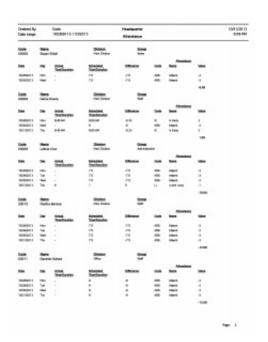

## **Description**

This module gives you an opportunity for more flexible rounding configuration of In/Out, Lunch and Break times. Besides it is a useful tool for evaluation of employee's attendance based on attendance codes. Depending on the amount of minutes an employee is late or early, employees receive some points, which can be either positive or negative, and which are later being summarized in a special report for evaluating employee's attendance.