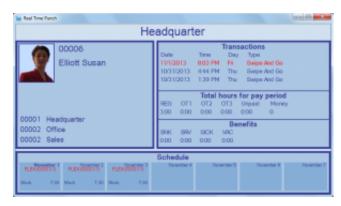

## **Description**

Punch Monitor is a special built-in screen which can be integrated with all real-time terminals for displaying certain information, including employee's name and photo, right after punching. If you keep the Punch Monitor screen open, all of the punches will be transferred to the database in real-time mode. This will allow you to see the most updated data without manually polling.

If you are using a proximity card system, Punch Monitor may help you eliminate buddy punching. The photo of the employees during punch time will be displayed.