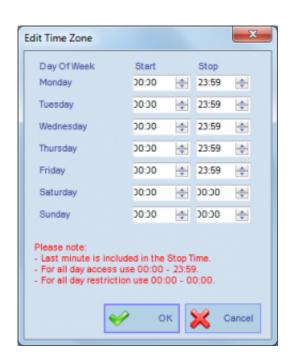

## **Description**

This is a great access control feature which allows you to restrict employee's access to terminal based on punch time and day of the week. You will have possibility to create access time intervals and assign up to 3 different intervals to each employee separately.

If your terminals support access control feature and you want to restrict access based on time, we will highly recommend using this feature.