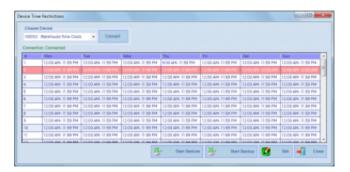

## **Description**

This is a great access control feature which allows you to restrict employee's access to terminal based on punch time and day of the week. You will have possibility to create access time intervals and assign up to 3 different intervals to each employee separately.

If your terminals support access control feature and you want to restrict access based on time, we will highly recommend using this feature.