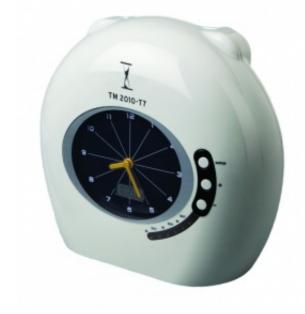

## <u>Analog Thermal Printing</u> <u>Time Clock</u>

Manufacturer: Colors: gray, blue

### **Specifications:**

- Jimensions: 9.2" W x 3.3" D x 8.5"H
- 🧹 Weight: 2Lbs
- Power Consumption DC17V, 0.75A
- Printing Type: Heat Sensitive Thermal
- Print Color: Black
- 3 Alarm Options
- 🧹 6 Punches per Day
- Top AutoFeed
- Auto Eject

### **Clock purchase includes 100 Thermal Printing Time Cards.**

Introducing the Thermal Printing Payroll Clock! We've designed this punch clock as the perfect solution for the small business. This payroll clock features easy out of box setup and ribbon free design. Tracking the time and attendance of your employees has never been simpler. Our thermal printing feature provides the clearest and crispest printing on the market and with no cartridge or oil and no maintenance is required. Analog Thermal Printing Payroll Clocks available in Gray and Blue.

#### **Punch Clock Benefits:**

- Weekly / Biweekly Pay Periods
- 🧹 Easy to Use
- 🧹 Analog display
- 🧹 No Print Cartridge / Ribbon Free / No Ink Needed
- NEW Thermal Printing Technology
- 🧹 No Maintenance Required
- 🧹 Easy Out of Box Setup
- Alarm / Bell Function
- 🧹 Modern & Durable Design
- Ideal for Small Businesses (up to 25 employees)
- 🖌 Available Colors: Blue (Model 2010-T8) & Grey (Model 2010-T7)
- Easy to calculate 24 hour format

#### **The Thermal Printing Payroll Clock at a glance:**

Auto Feed/Print Mechanism - Allows employees to punch in and out and eliminates feeding errors.

Left or Right Hand Feeding - Minimizes employee error when punching in and out.

Alarm/Music to Signal Beginning or End of Shift - This function can be turned on or disabled.

*Clear & Crisp Printing* - Thermal printing is clear and crisp and there is nothing else like it. Never struggle to read time cards again!

Adjustable Print Alignment - You can set print alignment and lock it; this eliminates time card printing errors.

*Prints Front/Back of Time Cards* - Reduce the time attendance costs of your business by printing on both the front and back of your time card (up to one month on a single card)