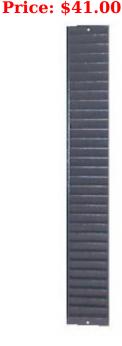

## Metal Rack - Heavy Duty Metal

Manufacturer:

## **Description**

Are your employees forgetting their proximity / magnetic ID badges at home?

Losing or misplacing their ID Badges?

Our heavy duty metal badge ID card rack will organize, keep track and accelerate the employee clocking in and out process. Durable proximity & magnetic ID badge racks are a simple solution to managing your business. Holds 30 ID Badges.

## **Employee ID Badge Rack Model 160 Specifictions:**

✓ Capacity: Holds 30 ID Badge Cards

✓ Suggested Card Height: 2 1/8 inches

✓ Overall Height: 31 1/2 inches

✓ Overall Width: 4 1/2 inches

✓ Opening Width: 3 7/8 inches