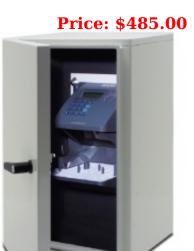

# <u>Secure Storage Weather</u> <u>Resistant Enclosure with Fan</u>

Manufacturer:

**Includes Fan** 

## Description

Do you want to protect your investment? Does the extreme hot temperatures cause your HandPunch GT 400 terminal to malfunction? We have the perfect solution.

Our weather resistant HandPunch enclosure with our factory installed fan will protect your hand scanner against the hot temperatures, dust and dirt. The HandPunch enclosure comes custom with mounting holes to fit the Hand Punch GT400. Ideal for harsh environment, to ensure your hand punch time clock functions properly.

#### Features of the weather resistant HandPunch enclosure with factory installed fan:

- Spring Loaded Door (to ensure your employee does not leave the door open)
- Hasp for Pad Locking (Placing a pad lock on the enclosure will ensure safe keeping)
- Jurable & Long lasting (Made from heavy duty steel)
- Handle (Handle with key for easy access)
- Fan (To keep the HandPunch terminal cool during the hot summer temperatures)

#### **Specifications of the weather resistant HandPunch GT-400 enclosure:**

- **Overall Height:** 25 1/2 inches
- **Overall Width:** 15 inches

### ✓ Overall Depth: 10 1/2 inches

You can also customize your order of weather resistant hand punch time clock enclosure with installed fan by choosing a different color than the default Ivory.