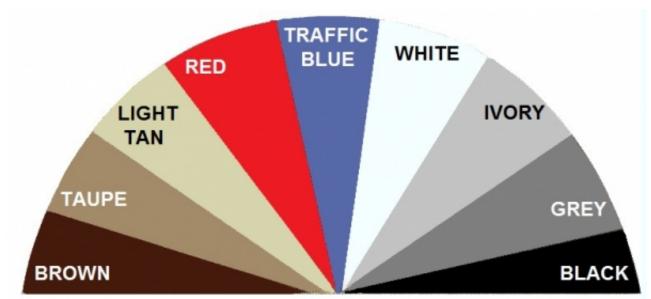

### ✓ Overall Depth: 10 1/2 inches

You can also customize your order of weather resistant hand punch time clock enclosure with installed fan by choosing a different color than the default Ivory.

#### Here are the color options: Black, Brown, Gray, Light Tan, Orange, Red, Traffic Blue, White and Taupe.

There is an additional charge of \$12.00 for the color selection.

Below is a list of GT-400 HandPunch terminals that will fit perfectly inside our weather resistant enclosure with fan.