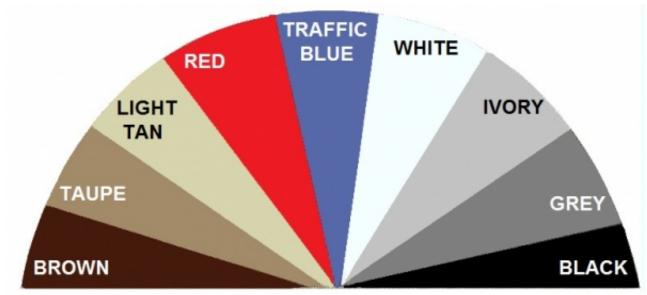

## <u>Weather Resistant</u> Enclosure with Handle

Manufacturer: Colors: Gray, Brown, Taupe, Light Tan, Red, Traffic Blue, White, Ivory, Black

Includes Door Handle

Here are the color options:

Black, Brown, Gray, Ivory, Light Tan, Orange, Red, Traffic Blue, White and Taupe.

There is an additional charge of \$12.00 for the color selection.

Below is a list of GT-400 HandPunch terminals that will fit perfectly inside our weather resistant enclosure.