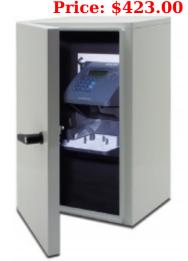

## <u>Weather Resistant</u> Enclosure with Handle

Manufacturer: Colors: Gray, Brown, Taupe, Light Tan, Red, Traffic Blue, White, Ivory, Black

Includes Door Handle

**Specifications of the weather resistant HandPunch enclosure:** 

- **Overall Height**: 25 1/2 inches
- **Overall Width:** 15 inches
- **Overall Depth:** 10 1/2 inches

You can also customize your order of weather resistant hand punch time clock enclosure by choosing a different color than the default Ivory.