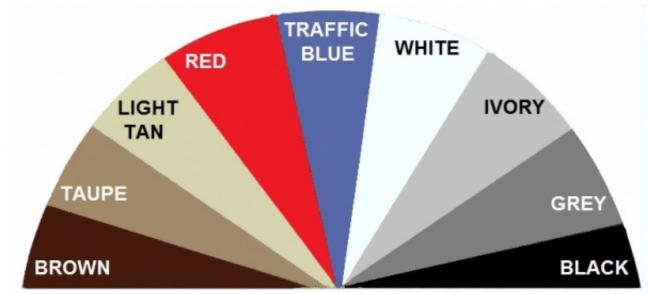

**Specifications of the weather resistant HandPunch enclosure:** 

- Overall Height: 25 1/2 inches
- **Overall Width:** 15 inches
- **Overall Depth:** 10 1/2 inches

You can also customize your order of weather resistant hand punch time clock enclosure by choosing a different color than the default Ivory.

Here are the color options:

Black, Brown, Ivory, Light Tan, Orange, Red, Traffic Blue, White and Taupe.

There is an additional charge of \$12.00 for the color selection.

Below is a list of GT-400 HandPunch terminals that will fit perfectly inside our weather resistant enclosure.