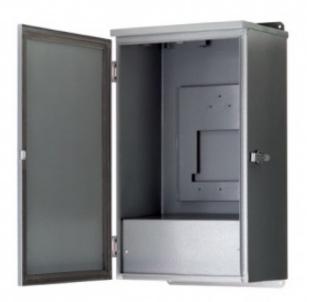

## Description

Do you want to protect your investment? Keeping your hand punch terminal safe, no matter if it is placed inside or outside the office?

Our weather resistant HandPunch enclosure will protect your hand scanner against the rain, wind, dust and dirt. The Hand Punch enclosure comes custom with mounting holes to fit the Hand Punch GT400. Ideal for hostile environments to ensure safe keeping of your investment.

## Features of the weather resistant HandPunch enclosure:

- Spring Loaded Door (to ensure your employee does not leave the door open)
- I Hasp for Pad Locking (Placing a pad lock on the enclosure will ensure safe keeping)
- Durable & Long Lasting (Made from heavy duty steel)

**Specifications of the weather resistant HandPunch enclosure:** 

- Overall Height: 25 1/2 inches
- **Overall Width:** 15 inches
- **Overall Depth:** 10 1/2 inches

You can also customize your order of weather resistant hand punch time clock enclosure by choosing a different color than the default Ivory.