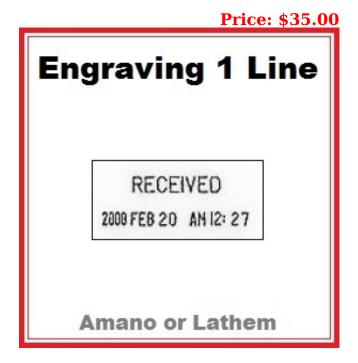

## **Description**

Looking to customize your time and date stamp with a custom engraving? Our 1 line Engraving allows for 23 characters on each line either above or below the time and date.

These custom engraving as very popular amongst the local, state and federal government agencies along with all private sector companies.

Our 3 line custom engraving services the following time stamps:

**Amano Document Stamps** 

**Lathem Document Stamps**