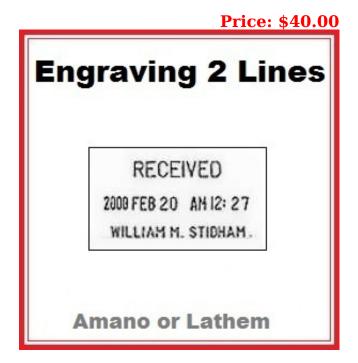

## Time Date Stamp | 2 Lines Engraving

Manufacturer:

## **Description**

Looking to customize your time and date stamp with a custom engraving? Our 2 line Engraving allows for 23 characters on each line either above or below the time and date.

These custom engraving as very popular amongst the local, state and federal government agencies along with all private sector companies.

Our 2 line custom engraving services the following time stamps:

**Amano Document Stamps** 

**Lathem Document Stamps**