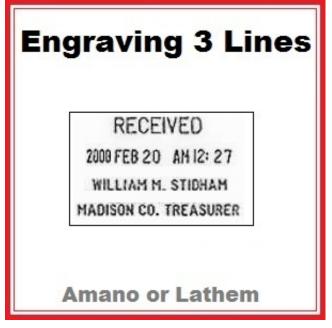

## Description

Looking to customize your time and date stamp with a custom engraving? Our 3 line Engraving allows for 23 characters on each line either above or below the time and date.

These custom engraving as very popular amongst the local, state and federal government agencies along with all private sector companies.

Our 3 line custom engraving services the following time stamps:

Amano Document Stamps

Lathem Document Stamps