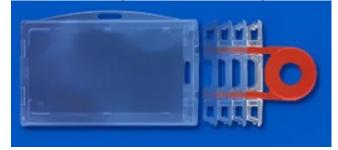

## <u>Lock & Key Card Horizontal</u> Format

**Manufacturer:** 

## Description

Snapping the end piece into place locks the holder closed until it is unlocked with a special key (sold separately). Now you can issue cards locked into the case that can't be tampered with until they're returned to your badging office to be changed. This rigid, polycarbonate case holds up to two standard thickness cards (.030" per card or .060" total).

## Lock & key Card Case Horizontal Format

Frosty anti-reflective finish helps prevent card fading from UV rays.