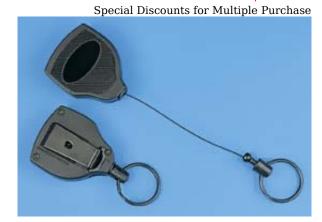

## ID Card Retractor Extends (48" Length)

XXXXX

Manufacturer:

Price: \$13.69

## **Description**

Stainless steel cable with four full feet of reach means that everything you can reach with your hand is now within reach of the reel.

Carries five times the weight of other key retractors. Handles 25 or more keys. Belt clip on the back can be converted to an ultra secure belt loop. Super tough industrial polycarbonate case is  $2\ 1/4"\ W\ x\ 2\ 5/8"\ H.$  Black