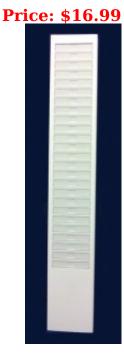

## **Employee Time Card Rack specifications:**

✓ Stock Number: Thermal 25

Capacity: 25

✓ Suggested Card Height: 7 1/4 inches

✓ Overall Height: 27 1/4 inches

✓ Overall Width: 4 1/4 inches

✓ Depth (Front to Back): 1 1/2 inches

✓ Material: Heavy Duty Plastic

✓ Color: Gray

Compatible with the following thermal time cards:

TM Thermal Weekly/Bi-Weekly Time Cards TM Thermal Monthly/Semi-Monthly Time Cards