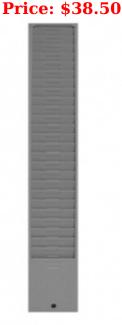

## **Employee Time Card Rack Model 155 specifications:**

Stock Number: 155

Capacity: 25

✓ Suggested Card Height: 5 1/2 inches

Overall Height: 29 5/8 inches
Overall Width: 4 1/8 inches
Opening Width: 3 1/2 inches

✓ Depth (Front to Back): 1 3/4 inches

✓ Pocket Depth: 4 1/4 inches

**Exposure:** 1 inch

You can also customize your order of Time Card Rack 155 by choosing a different color than the default gray.

Here are the color options:

If you have any questions regarding this employee time card rack, please don't hesitate to <u>contact us</u>. Our experienced customer service representatives will be glad to answer your questions.

Dimension: 29 5/8" H x 4 1/8" W x 1 3/4" D