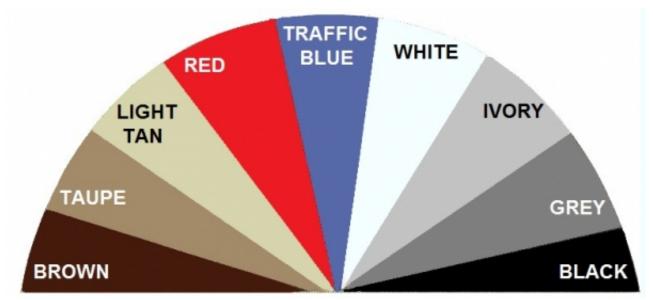

✓ Depth (Front to Back): 1 3/4 inches

**✓ Pocket Depth:** 7 1/4 inches

**Exposure:** 1 inch

You can also customize your order of Time Card Rack 158 by choosing a different color than the

default gray.

Here are the color options:

Black, Brown, Gray, Ivory, Light Tan, Orange, Red, Traffic Blue, White and Taupe.

There is an additional charge of \$5.00 for the color selection. If you order a custom color, a representative will contact you to collect the additional cost.