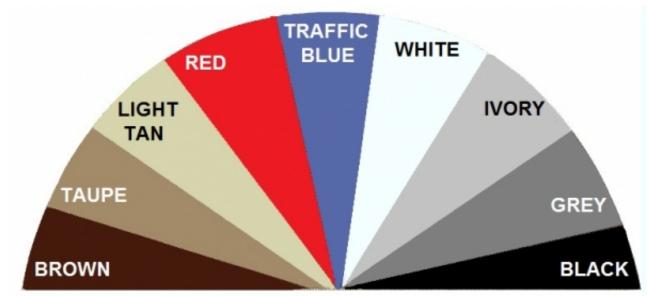

You can also customize your order of Time Card Rack 158h by choosing a different color than the default gray.

Here are the color options: Black, Brown, Gray, Ivory, Light Tan, Orange, Red, Traffic Blue, White and Taupe.

There is an additional charge of \$5.00 for the color selection. If you order a custom color, a representative will contact you to collect the additional cost.

If you have any questions regarding this employee time card rack, please don't hesitate to <u>contact us</u>. Our experienced customer service representatives will be glad to answer your questions.