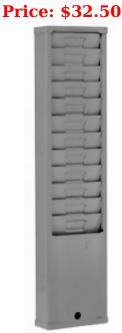

## **Employee Time Card Rack Model 158h specifications:**

- Stock Number: 158h
- Capacity: 12
- Suggested Card Height: 8 1/2 inches
- **Overall Height:** 19 5/8 inches
- **Overall Width:** 4 1/8 inches
- Opening Width: 3 1/2 inches
- Jepth (Front to Back): 1 3/4 inches
- **Pocket Depth:** 7 1/4 inches
- **Exposure:** 1 inch