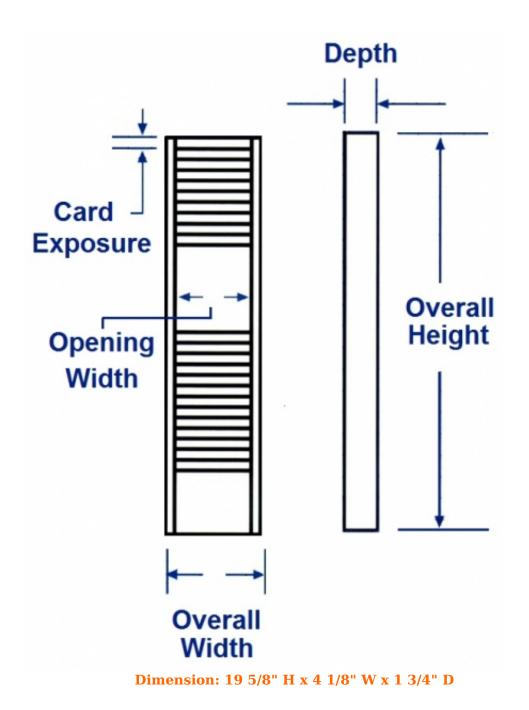

## **Employee Time Card Rack Model 158h specifications:**

- Stock Number: 158h
- Capacity: 12
- Suggested Card Height: 8 1/2 inches
- **Overall Height:** 19 5/8 inches
- **Overall Width:** 4 1/8 inches
- Opening Width: 3 1/2 inches
- Jepth (Front to Back): 1 3/4 inches
- **Pocket Depth:** 7 1/4 inches
- **Exposure:** 1 inch