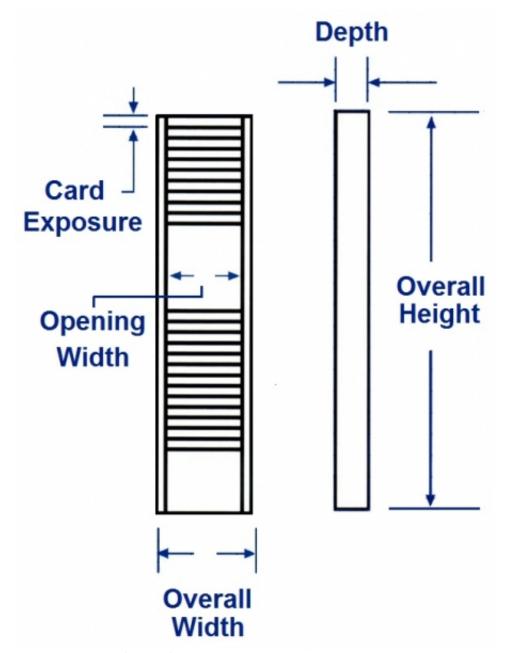

## **Employee Time Card Rack Model 159 specifications:**

**✓ Stock Number:** 159

Capacity: 25

✓ Suggested Card Height: 9 inches✓ Overall Height: 33 1/4 inches

✓ Overall Width: 5 inches

✓ Opening Width: 3 1/2 inches

✓ Depth (Front to Back): 1 3/4 inches

✓ Pocket Depth: 7 3/4 inches

**Exposure:** 1 inch

You can also customize your order of Time Card Rack 159 by choosing a different color than the

default gray.

Here are the color options: