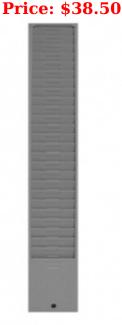

## <u>Time Card Holders for</u> <u>Model 159</u>

Manufacturer:

Colors: Gray, Brown, Taupe, Light Tan, Red,

Traffic Blue, White, Ivory, Black

## **Employee Time Card Rack Model 159 specifications:**

**✓ Stock Number:** 159

Capacity: 25

✓ Suggested Card Height: 9 inches✓ Overall Height: 33 1/4 inches

✓ Overall Width: 5 inches

✓ Opening Width: 3 1/2 inches

✓ Depth (Front to Back): 1 3/4 inches

✓ Pocket Depth: 7 3/4 inches

**Exposure:** 1 inch

You can also customize your order of Time Card Rack 159 by choosing a different color than the

default gray.

Here are the color options: