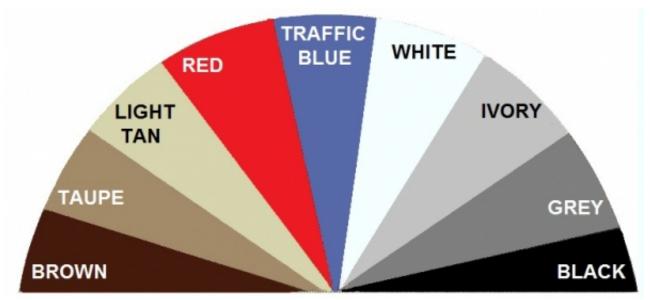

## <u>Time Card Holders for</u> <u>Model 159</u>

Manufacturer:

Colors: Gray, Brown, Taupe, Light Tan, Red,

Traffic Blue, White, Ivory, Black

✓ Depth (Front to Back): 1 3/4 inches

✓ Pocket Depth: 7 3/4 inches

**Exposure:** 1 inch

You can also customize your order of Time Card Rack 159 by choosing a different color than the

default gray.

Here are the color options:

Black, Brown, Gray, Ivory, Light Tan, Orange, Red, Traffic Blue, White and Taupe.

There is an additional charge of \$5.00 for the color selection. If you order a custom color, a representative will contact you to collect the additional cost.