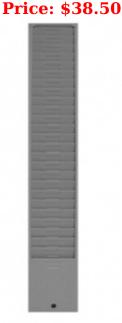

## **Employee Time Card Rack Model 168 specifications:**

Stock Number: 168

Capacity: 25

**✓ Suggested Card Height:** 5 1/2 inches

✓ Overall Height: 29 5/8 inches

✓ Overall Width: 5 inches

**✓ Opening Width:** 4 1/4 inches

✓ Depth (Front to Back): 1 3/4 inches

✓ Pocket Depth: 4 1/4 inches

**✓ Exposure:** 1 inch

You can also customize your order of Time Card Rack 168 by choosing a different color than the default gray.

Here are the color options: