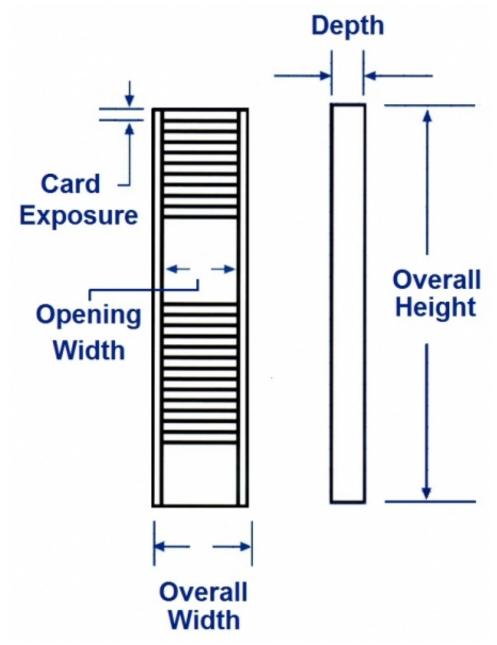

## **Employee Time Card Rack Model 168 specifications:**

Stock Number: 168

Capacity: 25

**✓ Suggested Card Height:** 5 1/2 inches

✓ Overall Height: 29 5/8 inches

✓ Overall Width: 5 inches

**✓ Opening Width:** 4 1/4 inches

✓ Depth (Front to Back): 1 3/4 inches

✓ Pocket Depth: 4 1/4 inches

**✓ Exposure:** 1 inch

You can also customize your order of Time Card Rack 168 by choosing a different color than the default gray.

Here are the color options: