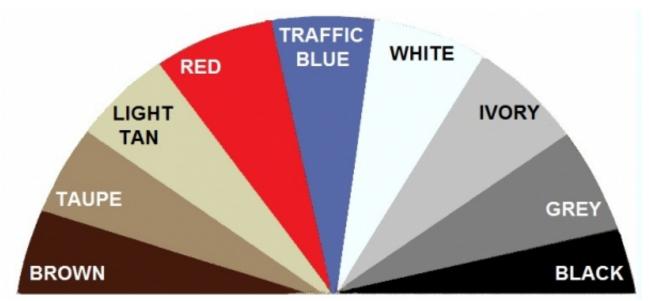

Black, Brown, Gray, Ivory, Light Tan, Orange, Red, Traffic Blue, White and Taupe.

There is an additional charge of \$5.00 for the color selection. If you order a custom color, a representative will contact you to collect the additional cost.