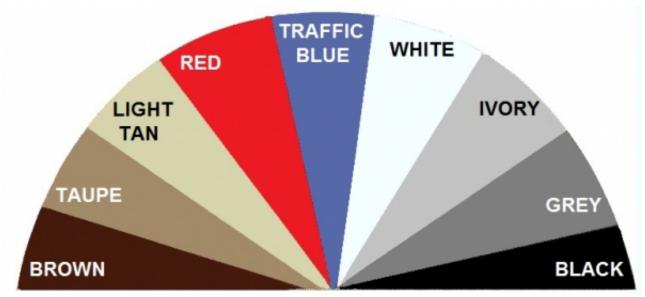

✓ Suggested Card Height: 9 inches

✓ Pocket Depth: 7 3/4 inches

**✓ Exposure:** 1 inch

You can also customize your order of Time Card Rack 254 by choosing a different color than the default gray.

Here are the color options:

Black, Brown, Gray, Ivory, Light Tan, Orange, Red, Traffic Blue, White and Taupe.

There is an additional charge of \$5.00 for the color selection. If you order a custom color, a representative will contact you to collect the additional cost.