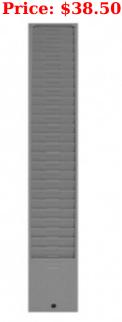

## **Employee Time Card Rack Model 169 specifications:**

Stock Number: 169

Capacity: 25

✓ Overall Height: 33 1/4 inches

✓ Overall Width: 5 inches

✓ Opening Width: 4 1/4 inches

✓ Depth (Front to Back): 1 3/4 inches

✓ Suggested Card Height: 9 inches

✓ Pocket Depth: 7 3/4 inches

**✓ Exposure:** 1 inch

You can also customize your order of Time Card Rack 254 by choosing a different color than the default gray.

Here are the color options: