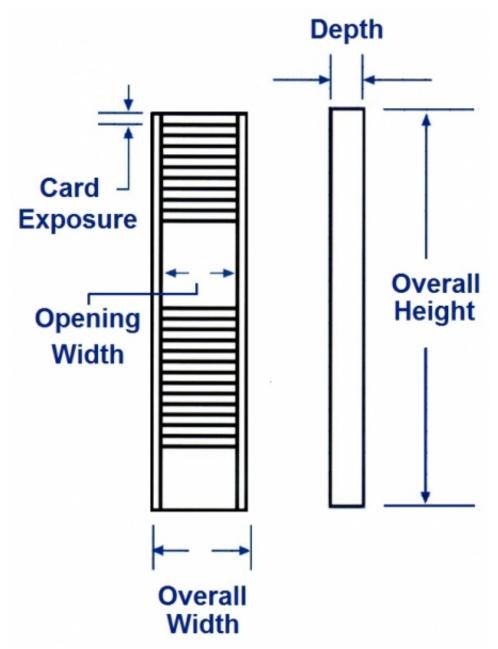

## **Employee Time Card Rack Model 169 specifications:**

Stock Number: 169

Capacity: 25

✓ Overall Height: 33 1/4 inches

✓ Overall Width: 5 inches

✓ Opening Width: 4 1/4 inches

✓ Depth (Front to Back): 1 3/4 inches

✓ Suggested Card Height: 9 inches

✓ Pocket Depth: 7 3/4 inches

**✓ Exposure:** 1 inch

You can also customize your order of Time Card Rack 254 by choosing a different color than the default gray.

Here are the color options: