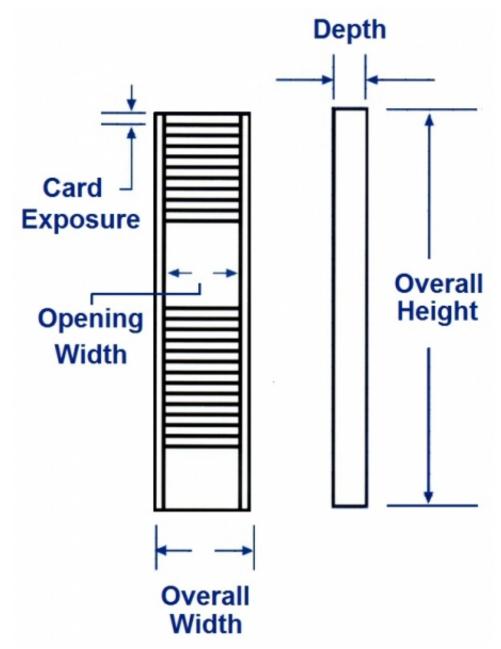

## **Employee Time Card Rack Model 182 specifications:**

Stock Number: 182

Capacity: 25

✓ Suggested Card Height: 7 1/2 inches

✓ Overall Height: 31 5/8 inches

✓ Overall Width: 4 1/8 inches

✓ Opening Width: 3 1/2 inches

✓ Depth (Front to Back): 1 3/4 inches

✓ Pocket Depth: 6 1/4 inches

**✓ Exposure:** 1 inch

You can also customize your order of Time Card Rack 182 by choosing a different color than the default gray.

Here are the color options: