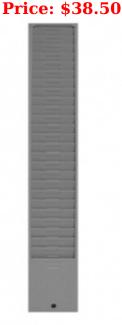

## Time Card Holders for Model 182

Manufacturer:

Colors: Gray, Brown, Taupe, Light Tan, Red,

Traffic Blue, White, Ivory, Black

## **Employee Time Card Rack Model 182 specifications:**

Stock Number: 182

Capacity: 25

✓ Suggested Card Height: 7 1/2 inches

✓ Overall Height: 31 5/8 inches

✓ Overall Width: 4 1/8 inches

✓ Opening Width: 3 1/2 inches

✓ Depth (Front to Back): 1 3/4 inches

✓ Pocket Depth: 6 1/4 inches

**✓ Exposure:** 1 inch

You can also customize your order of Time Card Rack 182 by choosing a different color than the default gray.

Here are the color options: