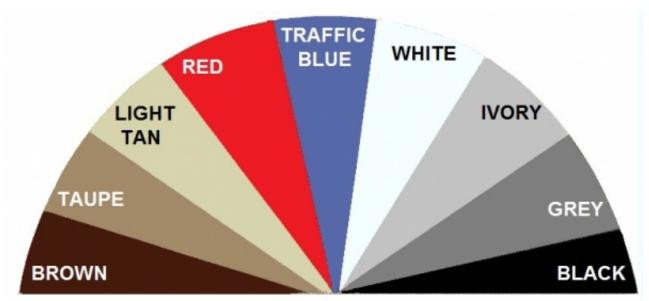

## Time Card Holders for Model 182

Manufacturer:

Colors: Gray, Brown, Taupe, Light Tan, Red,

Traffic Blue, White, Ivory, Black

✓ Depth (Front to Back): 1 3/4 inches

✓ Pocket Depth: 6 1/4 inches

**✓ Exposure:** 1 inch

You can also customize your order of Time Card Rack 182 by choosing a different color than the default gray.

Here are the color options:

Black, Brown, Gray, Ivory, Light Tan, Orange, Red, Traffic Blue, White and Taupe.

There is an additional charge of \$5.00 for the color selection. If you order a custom color, a representative will contact you to collect the additional cost.