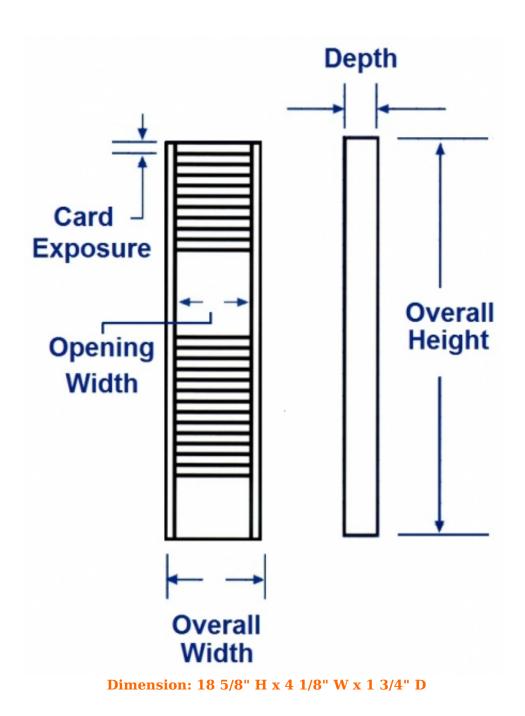

## **Employee Time Card Rack Model 182H specifications:**

- ✓ Stock Number: 182H
- Capacity: 12
- Suggested Card Height: 7 1/2 inches
- **Overall Height:** 18 5/8 inches
- Overall Width: 4 1/8 inches
- Opening Width: 3 1/2 inches
- Jepth (Front to Back): 1 3/4 inches
- **Pocket Depth:** 6 1/4 inches
- Exposure: 1 inch