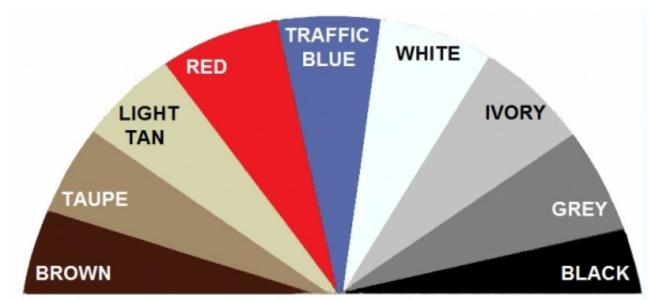

You can also customize your order of Time Card Rack 182H by choosing a different color than the default gray.

Here are the color options: Black, Brown, Gray, Ivory, Light Tan, Orange, Red, Traffic Blue, White and Taupe.

There is an additional charge of \$5.00 for the color selection. If you order a custom color, a representative will contact you to collect the additional cost.

If you have any questions regarding this employee time card rack, please don't hesitate to <u>contact us</u>. Our experienced customer service representatives will be glad to answer your questions.