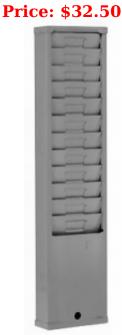

## **Employee Time Card Rack Model 182H specifications:**

- ✓ Stock Number: 182H
- Capacity: 12
- Suggested Card Height: 7 1/2 inches
- **Overall Height:** 18 5/8 inches
- Overall Width: 4 1/8 inches
- Opening Width: 3 1/2 inches
- Jepth (Front to Back): 1 3/4 inches
- **Pocket Depth:** 6 1/4 inches
- Exposure: 1 inch