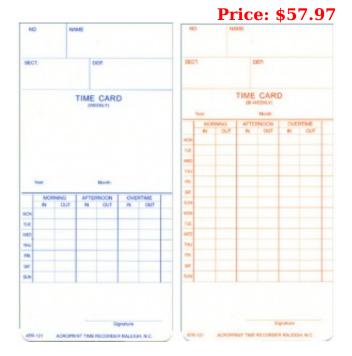

## **Description**

Acroprint ATR 120 Time Clock Printable Employee Time Cards:

Our Acroprint time cards will accompany weekly or biweekly pay periods. The front side of this time card is used for weekly payroll while the back side is used for bi-weekly payroll. Disclaimer section with employee signature allows for verification of worked hours.

## **Features of Acroprint ATR 121 Time Cards:**

- ✓ Weekly or Biweekly Pay Periods
- ✓ Dimension of Timecard: 3 3/8" W x 7 1/4" H
- ✓ 6 Punches Per Day (including overtime)
- ✓ Allows for the following entries:
  - Employee ID number
  - Employee Name
  - Pay Period Dates
  - Total Hours
  - Overtime Hours
  - Employee Signature