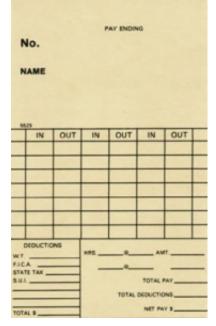

## Description

Amano Ex 9000 Time Clock Time Cards (5525):

Our right sided Amano Ex-9000 weekly printable employee time tracking timecards come in a box of 1000. Time Cards for the Amano Ex9000 time clock allow up to 6 punches per day and provides a guidance.

### Features of Amano Ex-9000 Time Card:

- Weekly Pay Periods
- ✓ Dimension of Timecard: 3 3/8" W x 5 1/2" H
- Allows for the following entries:
  - Employee Name
  - Pay Period Dates
  - Total Hours
  - Overtime Hour