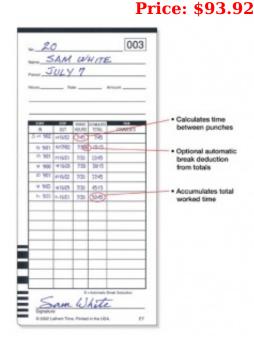

## **Description**

Lathem 7000E Time Clock Time Cards:

Our Lathem 7000-E time cards will accompany weekly, biweekly, semi-monthly or monthly pay periods. The time cards display the total calculated hours between the punches and have optional automatic break deductions showing to make the payroll hours calculation much simpler. Disclaimer section with employee signature allows for verification of worked hours. Contains 1,000 printable employee tracking time cards.

## Features of Lathem 7000 E Time Cards:

- ✓ Weekly, Biweekly, Semi-monthly and Monthly Pay Periods
- ✓ Dimension of Timecard: 3 3/8" W x 7 1/4" H
- ✓ Allows for the following entries:
  - Employee ID number
  - Employee Name
  - Hourly Rate
  - Break Deductions
  - Pay Period Dates
  - Total Hours
  - Employee Signature
  - Comments Section